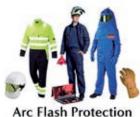

## **Arc Flash PPE Safety Awareness Training**

Our Scheduled Training Courses are held in Portlaoise at regular intervals, training can also be carried out on-site at your location with each session usually taking 2 hours. With an ever increasing duty on employers to ensure the safety, health and welfare of people at work, this course will give you a very good overview of Arc Flash Hazards and the importance of wearing appropriate Arc Flash PPE. You can view full details on our dedicated website www.arcflash.ie.

Arc Flash Protection www.arcflash.ie

Lockout Tagout Equipment www.lockoutsafety.com

Cable Jointing & Tooling www.powerpoint-engineering.com